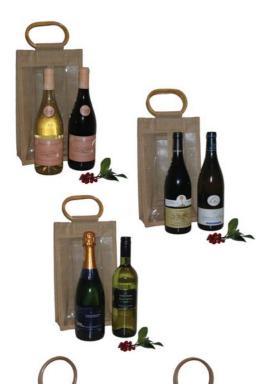

### South Downs Cellars Gift Sets

### South Downs Cellars 2 Bottle Selection (W-SDC2) £20

### Classic 2 Bottle Selection (W-C2) £25

### South Downs Cellars 3 Bottle Selection (W-SDC3) £30

### Classic 3 Bottle Selection (W-C3) £45