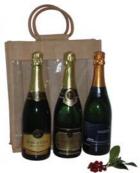

### South Downs Cellars 3 Bottle Selection (W-SDC3) £30

#### 2008 Secret de Campane Blanc

(Vin de Pays de Principauté d'Orange, France) Grenache Blanc blend. Crisp, fresh and light with soft fruit.

#### 2008 Secret de Campane Rouge

(Vin de Pays de Principauté d'Orange, France) Grenache Noir/Carignan/Merlot. Soft, supple and fruity.

#### NV Puigmolto Cava Brut

(Penedes, Spain)

Hints of biscuit and citrus with an elegant mousse.