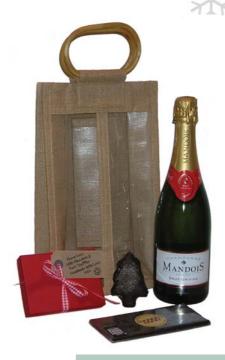

### Champagne & Chocolate Selection (FW-CC) £40

NV Champagne Mandois Brut Origine with organic chocolate selection including milk chocolate and port truffles, a bar of dark chocolate and a dark chocolate-covered marzipan Christmas tree, packed in a Hessian bag.