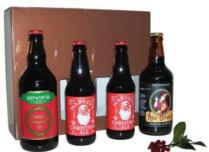

### Sussex Christmas Beer Selection (W-SB4) £15

- 2 x Christmas Ale, Harveys (Lewes) 275ml
- I x Vintage Christmas Ale, Hepworth (Horsham) 500ml
- I x Merry Andrew, Adur Brewery (Shoreham, Sussex) 500ml