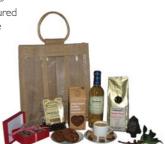

### 'Before Dinner' (H-BD) £40\*

NV Cremant de Bourgogne, Stephane Aladame (Burgundy)

Sussex Farmer's Savoury Cheese Biscuits, Kent & Fraser (100g)

Plateau Filet de Porc Sechée, Roches Blanches (60g)

The Fig Tree Restaurant's Cinnammon & Honey Roasted Giant Peanuts (110g)

### 'After Dinner' (H-AD) £40\*

2200 I Ch La Bertrande, Cadillac (37.5cl)

Rich Chocolate Butter Crunch, Kent & Fraser (125g)

Organic Milk Chocolate and Port Truffles, Cocoa Loco (115g)

Organic Dark Chocolate-Covered Marzipan Christmas Tree, Cocoa Loco (50g)