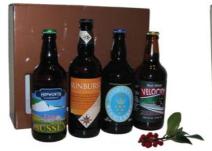

### Sussex Beer Selection (W-SB4) £12

- I x Blue Label, Harveys (Lewes) 500ml
- I x Velocity, Adur Brewery (Shoreham) 500ml
- I x Sussex, Hepworths (Horsham) 500ml
- I x Sunburst, Dark Star (Ansty) 500ml