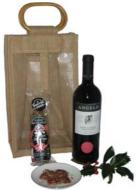

### Red Wine & Charcuterie Selection (FW-RWC) £23

2008 Angelo Nero d'Avola/Sangiovese and a crushed peppercorn Saucisson, Roches Blanches, packed in a Hessian bag.