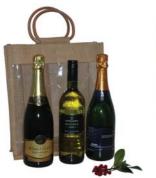

### English Sparkling Selection (W-ES3) $\pounds$ 70

#### 2007 Bolney Bubbly, Bookers Vineyard

(Bolney, Sussex) Traditional method sparkler made from Muller Thurgau and Chardonnay.

### 2007 Ridgeview Estate 'Bloomsbury'

(Ditchling, Sussex)

Crisp apple with a touch of honey and a toasty finish.

#### 2003 Nyetimber 'Classic Blend'

(West Chiltington, Sussex) Melon and apricot notes with toasty brioche and a zingy finish.