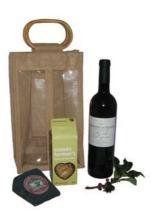

### Cheese & Red Wine Selection (FW-CRW) £25

2007 Syrah 'Les Epices' (S France) with Tremains Organic Cheddar wedge and Kent & Fraser's Sussex Farmer's cheese biscuits, packed in a Hessian bag.