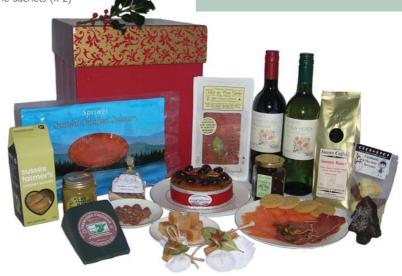

### Firle Beacon (H-FB) £100\*

NV Cremant de Bourgogne, Stephane Aladame (Burgundy)

2008 Bouquet de nos Vignes Blanc (Vin de Pays d'Oc)

2008 Bouquet de nos Vignes Rouge (Vin de Pays d'Oc)

Mixed Peppercorn Mustard. Deerview Products (185g)

Cranberry and Port Sauce, Deerview Products (200g)

Luxury Christmas Cake, A Taste of Dreams (5")

Sussex Farmer's Savoury Cheese Biscuits, Kent & Fraser (100g)

Vanilla & Walnut Shortbread, Kent & Fraser (125g)

Plateau Filet de Porc Sechée, Roches Blanches (60g)

Organic Milk & White Chocolate Snowmen, Cocoa Loco (110g)

Organic Dark Chocolate-Covered Marzipan Christmas Tree, Cocoa Loco (50g)

Honey Fudge, Payne's (142g)

English Set Honey, Payne's (227g)

Orange Marmalade with Whisky, Payne's (340g)

The Fig Tree Restaurant's Winter Spiced Date Chutney (227g)

Spring's Locally-Smoked Scottish Salmon D-Cut (227g)

Tremains Organic Cheddar Wedge. High Weald Dairy (200g)

Sussex Roast Coffee Beans, Sussex Coffee Company (227g)

South Downs Cellars' Mulled Wine Sachets (x 2)

Sourcing food mainly from small, independent Sussex producers