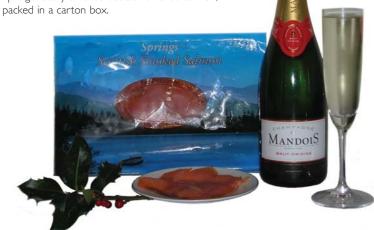

## Champagne & Smoked Salmon Selection (FW-CSS) £32

NV Champagne Mandois Brut Origine and Spring's locally-smoked Scottish smoked salmon, packed in a carton box.

'Christmas Food & Wine Selections are packed in a Hessian gift bag as standard. (Unless stated otherwise)

Spring's Locally-Smoked Scottish Salmon D-Cut (227g)

Tremains Organic Cheddar Wedge, High Weald Dairy (200g)

Sussex Roast Coffee Beans Sussex Coffee Company (227g)

Amaretto-flavoured Chocolate Covered Coffee