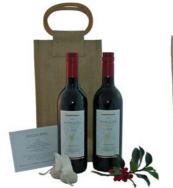

### South Downs Cellars 2 Bottle Selection (W-SDC2) £20

#### 2008 Secret de Campane Blanc

(Vin de Pays de Principauté d'Orange, France) Grenache Blanc blend. Crisp, fresh and light with soft fruit.

#### 2008 Secret de Campane Rouge

(Vin de Pays de Principauté d'Orange, France) Grenache Noir/Carignan/Merlot. Soft, supple and fruity.