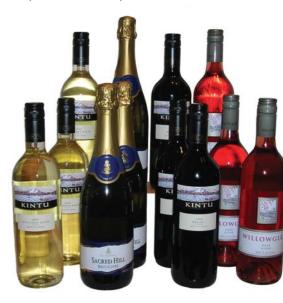

#### Christmas Party Selection (W-CP12) £69

- 3 x 2009 Kintu Sauvignon Blanc (Maule Valley, Chile)
- 3 x NV Sacred Hill Brut Cuvée (South East Australia)
- 3 x 2008 Kintu Merlot (Maule Valley, Chile)
- 3 x 2008 Willowglen Rosé (South East Australia)