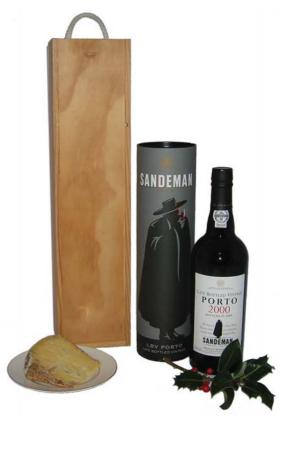

### Port & Sussex Blue Cheese Selection (FW-PSB) £29

2000 Sandeman Late-Bottled vintage port with a wedge of Sussex Blue, packed in a wooden box.