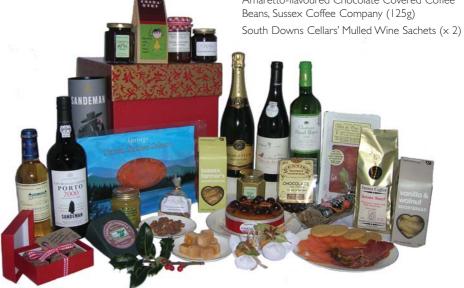

### Ditchling Beacon (H-DB) £150\*

2007 Ridgeview Estate 'Bloomsbury', Sussex (75cl)

2008 Côtes du Rhone 'Le Pas de la Beaume' (75cl)

2007 Ch Haut Rian Blanc, Bordeaux Blanc (75cl)

2001 Ch La Bertrande, Cadillac (37.5cl)

2000 Sandeman Late Bottled Vintage Port (75cl)

Mixed Peppercorn Mustard, Deerview Products (185g)

Cranberry and Port Sauce, Deerview Products (200g)

Luxury Christmas Cake, A Taste of Dreams (5")

Sussex Farmer's Savoury Cheese Biscuits,

Kent & Fraser (100g)

Vanilla & Walnut Shortbread, Kent & Fraser (125g)

Plateau Filet de Porc Sechée.

Roches Blanches (60g)

Crushed Peppercorn Saucisson. Roches Blanches (200g)

Organic Dark Chocolate-Covered Orange & Lemon Peel, Cocoa Loco (100g)

Organic Milk Chocolate and Port Truffles, Cocoa Loco (115g)

Honey Fudge, Payne's (142g)

English Set Honey, Payne's (227g)

Orange Marmalade with Whisky, Payne's (340g)

The Fig Tree Restaurant's Cinnammon & Honey Roasted Giant Peanuts (110g) The Fig Tree Restaurant's Winter Spiced Date Chutney (227g)

Spring's Locally-Smoked Scottish Salmon D-Cut (227g)

Tremains Organic Cheddar Wedge, High Weald Dairy (200g)

Sussex Roast Coffee Beans Sussex Coffee Company (227g)

Amaretto-flavoured Chocolate Covered Coffee